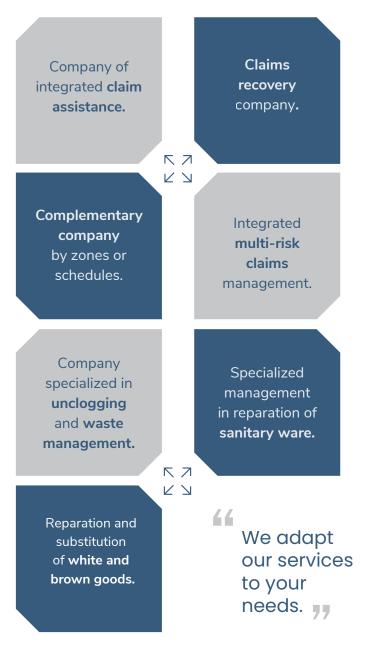

### CLAIM MANAGEMENT PROVIDED SERVICES:

Integrated claims assistance company.

Claims repair company.

Complementary company by areas or schedules.

Integrated multi-risk claims management.

Integrated claims management for electric damage.

Specialized management in reparation of sanitary ware.

Reparation and substitution of appliances.

Integrated claims management in guaranteed enlargement.