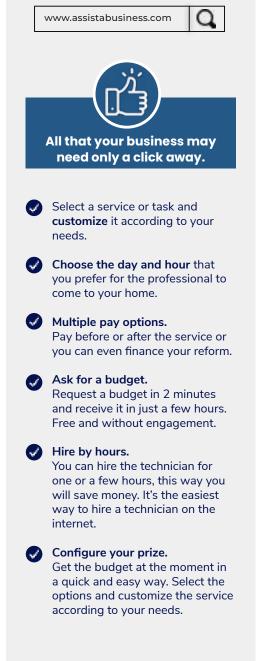

# **Experts** in home maintenance and reforms

Select a service or task and customize it according to your needs.
Choose the day and hour that you prefer for the professional to come to your home.

 Multiple pay options. Pay before or after the service or you can even finance your reform.

Ask for a budget. Request a budget in 2 minutes and receive it in just a few hours. Free and without engagement.

Hire by hours. You can hire the technician just for one or a few hours, this way you'll save money. It's the easiest way to hire a technician on the internet.

Configure your prize. Get the budget at the moment in a quick and easy way. Select the options and customize the service according to your needs.

Download the **App homeppy** and consult your services wherever you are, speak with your agent, know the technician ubication and manage the status of your orders and bills.