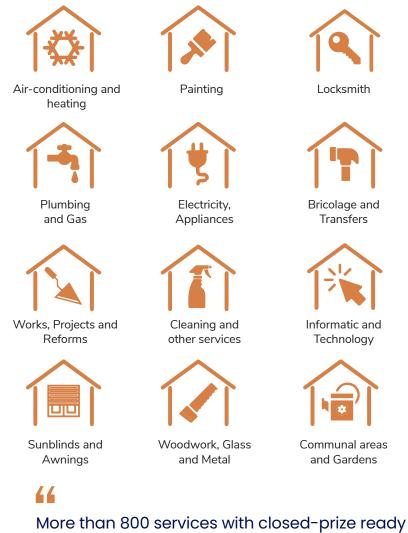

## All the jobs that your home may need, you ´ll find them in Homeppy.

More than 800 services with closed-prize ready for your use, as like as tailored budgets without engagement.